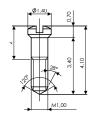

## **ERGOFEEL SYSTEM RAW: 18PDC8937A1BY0 ERGOFEEL SYSTEM COATED: 18PDC8937A2BN0**

Stem code: 18SEC8933A1BYX

Stem shape: 214 Stem ø 0.9

Stem alloy Monel NiCu30Fe Screw: Ergofeel screw

**ERGOFEEL SCREW** 07VIC9331A1BYX

Material: Stainless steel

**Visottica Industrie S.p.a.**Via Vecchia Trevigiana, 11 31058 Susegana (Treviso), Italy Tel +39 0438 6551 Fax +39 0438 450 855 sales@visotticacomotec.com

O'Reilly Industrial Ltd.