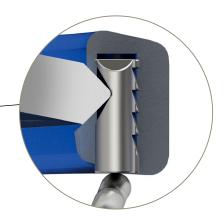

The Pad-arm is locked in position by the lens, without any tension.

- It can be used with all organic lenses
- It does not interfere with the lens cutting process

It is at any time possible to replace the pad-arm system with a different one by removing the lens.