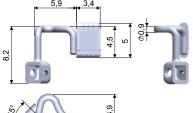

#### **CLICK SYSTEM RAW: 18PDC8930A1BY0** CLICK SYSTEM COATED: 18PDC8930A2BN0

Stem code: 18SEB1269A1BY0

Stem shape: 310 Stem ø 0.9

Stem alloy Monel NiCu30Fe

MINUS SCREW

07VIC9332A1BYX

Material: Stainless steel

## **ERGOFEEL SYSTEM RAW: 18PDC8937A1BY0 ERGOFEEL SYSTEM COATED: 18PDC8937A2BN0**

Stem code: 18SEC8933A1BYX

Stem shape: 214 Stem ø 0.9

Stem alloy Monel NiCu30Fe Screw: Ergofeel screw

**ERGOFEEL SCREW** 07VIC9331A1BYX