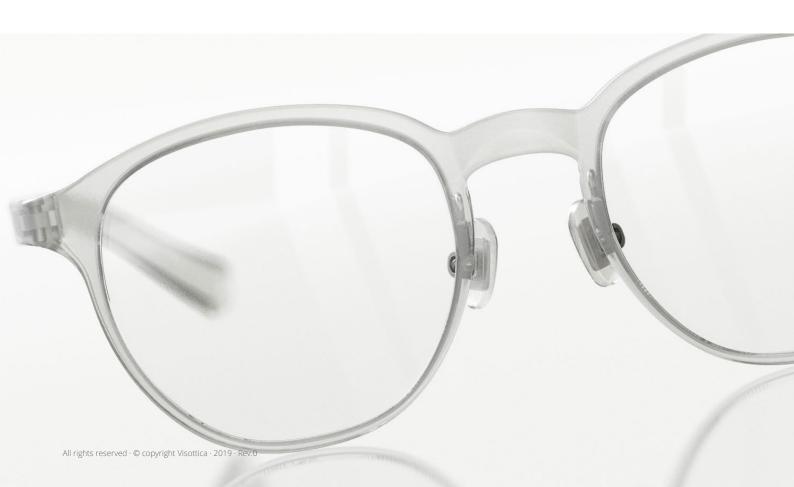

# **EASY TO APPLY, EASY TO REPLACE**

The pad-arm system can be easily mounted on the frame by hand in **two steps**: just position it at 90° in the cavity and secure the system by inserting the lens.

1 Place the pad-arm inside the cavity

The Pad-arm is locked in position by the lens, without any tension.

- It can be used with all organic lenses
- It does not interfere with the lens cutting process

It is at any time possible to replace the pad-arm system with a different one by removing the lens.