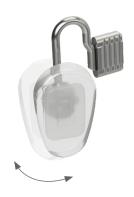

# **ERGOFEEL® SYSTEM**

The new self-adapting system is recommended for minimizing the registration process.

## **ERGOFEEL SYSTEM RAW: 18PDC8937A1BY0 ERGOFEEL SYSTEM COATED: 18PDC8937A2BN0**

Stem code: 18SEC8933A1BYX

Stem shape: 214 Stem ø 0.9

Stem alloy Monel NiCu30Fe Screw: Ergofeel screw

**ERGOFEEL SCREW** 07VIC9331A1BYX