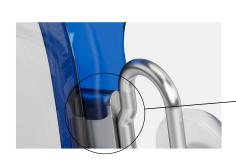

The Pad-arm is locked in position by the lens, without any tension.

- It can be used with all organic lenses
- It does not interfere with the lens cutting process

It is at any time possible to replace the pad-arm system with a different one by removing the lens.