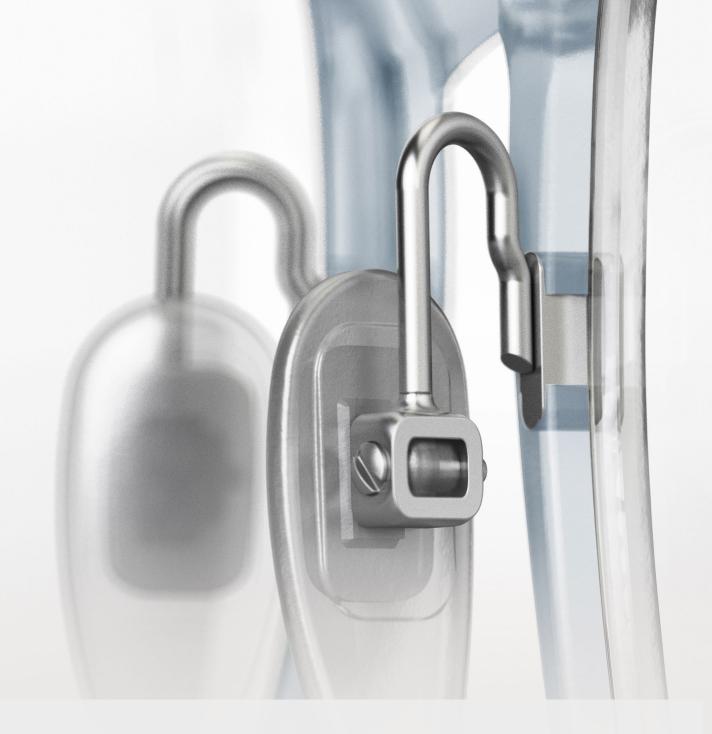

# **EASY TO APPLY, EASY TO REPLACE**

The pad-arm system can be easily mounted on the frame by hand in **two steps**: just position it at 90° in the cavity and secure the system by inserting the lens.

1 Place the pad-arm inside the cavity

The Pad-arm is locked in position by the lens, without any tension.

- It can be used with all organic lenses
- It does not interfere with the lens cutting process

It is at any time possible to replace the pad-arm system with a different one by removing the lens.