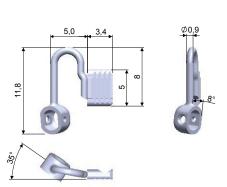

#### SCREW SYSTEM RAW: 18PDC8936A1BY0 SCREW SYSTEM COATED: 18PDC8936A2BN0

Stem code: 18SEC8933A1BYX

Stem shape: 214 Stem ø 0.9

Stem alloy Monel NiCu30Fe Screw: Minus screw

## **CLICK SYSTEM RAW: 18PDC8934A1BY0 CLICK SYSTEM COATED: 18PDC8934A2BN0**

Stem code: 18SEC8933A1BYX

Stem shape: 214 Stem ø 0.9

Stem alloy Monel NiCu30Fe