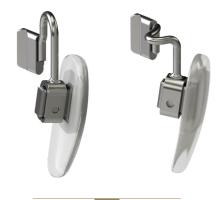

# **STEM SHAPES AND ATTACHMENTS**

SCREW SYSTEM 2D and 3D (Mini box)

CLICK SYSTEM 2D and 3D

Basic offer.
Customized stem shapes available on request.

## **CLICK SYSTEM RAW: 18PDC8934A1BY0 CLICK SYSTEM COATED: 18PDC8934A2BN0**

Stem code: 18SEC8933A1BYX

Stem shape: 214 Stem ø 0.9

Stem alloy Monel NiCu30Fe

#### **CLICK SYSTEM RAW: 18PDC8930A1BY0** CLICK SYSTEM COATED: 18PDC8930A2BN0

Stem code: 18SEB1269A1BY0

Stem shape: 310 Stem ø 0.9

Stem alloy Monel NiCu30Fe

MINUS SCREW

07VIC9332A1BYX

Material: Stainless steel