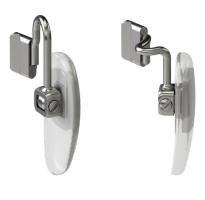

# **STEM SHAPES AND ATTACHMENTS**

SCREW SYSTEM 2D and 3D (Mini box)

CLICK SYSTEM 2D and 3D

Basic offer.
Customized stem shapes available on request.

#### SCREW SYSTEM RAW: 18PDC8936A1BY0 SCREW SYSTEM COATED: 18PDC8936A2BN0

Stem code: 18SEC8933A1BYX

Stem shape: 214 Stem ø 0.9

Stem alloy Monel NiCu30Fe Screw: Minus screw

#### SCREW SYSTEM RAW: 18PDC8935A1BY0 SCREW SYSTEM COATED: 18PDC8935A2BN0

Stem code: 18SEB1269A1BY0

Stem shape: 310 Stem ø 0.9

Stem alloy Monel NiCu30Fe Screw: Minus screw