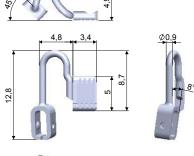

#### SCREW SYSTEM RAW: 18PDC8936A1BY0 SCREW SYSTEM COATED: 18PDC8936A2BN0

Stem code: 18SEC8933A1BYX

Stem shape: 214 Stem ø 0.9

Stem alloy Monel NiCu30Fe Screw: Minus screw

## **CLICK SYSTEM RAW: 18PDC8934A1BY0 CLICK SYSTEM COATED: 18PDC8934A2BN0**

Stem code: 18SEC8933A1BYX

Stem shape: 214 Stem ø 0.9

Stem alloy Monel NiCu30Fe