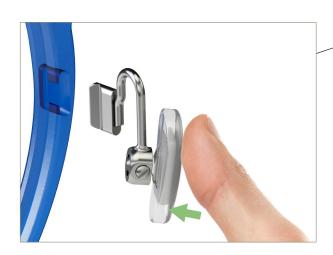

# **EASY TO APPLY, EASY TO REPLACE**

The pad-arm system can be easily mounted on the frame by hand in **two steps**: just position it at 90° in the cavity and secure the system by inserting the lens.

1 Place the pad-arm inside the cavity

The Pad-arm is locked in position by the lens, without any tension.

- It can be used with all organic lenses
- It does not interfere with the lens cutting process

It is at any time possible to replace the pad-arm system with a different one by removing the lens.