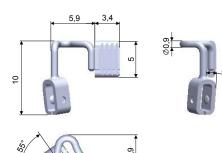

#### SCREW SYSTEM RAW: 18PDC8935A1BY0 SCREW SYSTEM COATED: 18PDC8935A2BN0

Stem code: 18SEB1269A1BY0

Stem shape: 310 Stem ø 0.9

Stem alloy Monel NiCu30Fe Screw: Minus screw

#### **CLICK SYSTEM RAW: 18PDC8930A1BY0** CLICK SYSTEM COATED: 18PDC8930A2BN0

Stem code: 18SEB1269A1BY0

Stem shape: 310 Stem ø 0.9

Stem alloy Monel NiCu30Fe

MINUS SCREW

07VIC9332A1BYX

Material: Stainless steel