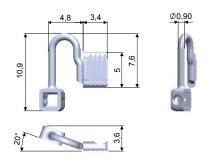

#### SCREW SYSTEM RAW: 18PDC8936A1BY0 SCREW SYSTEM COATED: 18PDC8936A2BN0

Stem code: 18SEC8933A1BYX

Stem shape: 214 Stem ø 0.9

Stem alloy Monel NiCu30Fe Screw: Minus screw

#### SCREW SYSTEM RAW: 18PDC8935A1BY0 SCREW SYSTEM COATED: 18PDC8935A2BN0

Stem code: 18SEB1269A1BY0

Stem shape: 310 Stem ø 0.9

Stem alloy Monel NiCu30Fe Screw: Minus screw

## **CLICK SYSTEM RAW: 18PDC8934A1BY0 CLICK SYSTEM COATED: 18PDC8934A2BN0**

Stem code: 18SEC8933A1BYX

Stem shape: 214 Stem ø 0.9

Stem alloy Monel NiCu30Fe