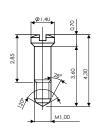

#### SCREW SYSTEM RAW: 18PDC8936A1BY0 SCREW SYSTEM COATED: 18PDC8936A2BN0

Stem code: 18SEC8933A1BYX

Stem shape: 214 Stem ø 0.9

Stem alloy Monel NiCu30Fe Screw: Minus screw

#### SCREW SYSTEM RAW: 18PDC8935A1BY0 SCREW SYSTEM COATED: 18PDC8935A2BN0

Stem code: 18SEB1269A1BY0

Stem shape: 310 Stem ø 0.9

Stem alloy Monel NiCu30Fe Screw: Minus screw