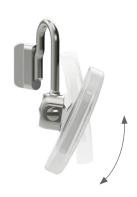

# **EASY TO APPLY, EASY TO REPLACE**

The pad-arm system can be easily mounted on the frame by hand in **two steps**: just position it at 90° in the cavity and secure the system by inserting the lens.

1 Place the pad-arm inside the cavity

The Pad-arm is locked in position by the lens, without any tension.

- It can be used with all organic lenses
- It does not interfere with the lens cutting process

It is at any time possible to replace the pad-arm system with a different one by removing the lens.