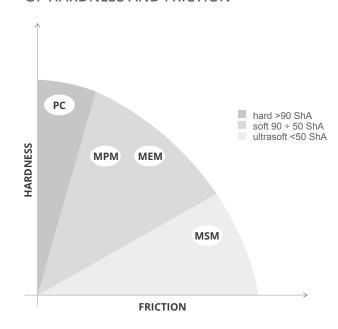

# GRAPHIC COMPARISON OF HARDNESS AND FRICTION

Beside our standard products, we offer many possibilities of customization to meet your specific needs; special shapes, different insert shapes, personalizations, other types and colors of materials, etc.

 Different materials in different shades of transparent crystal and hardness:

PC - Hard Polycarbonate, Crystal clear

**MPM -** Soft Medical PVC Material, Crystal cold or Crystal warm

MEM® - Soft Medical Ecofriendly Material, Crystal warm

MSM - Ultrasoft Medical Silicone Material, Crystal clear

• Different ways of personalization of insert:

Ink Printing
Hot Stamping
Hot Stamping Engraving
Galvanized Plastic Insert Engraving